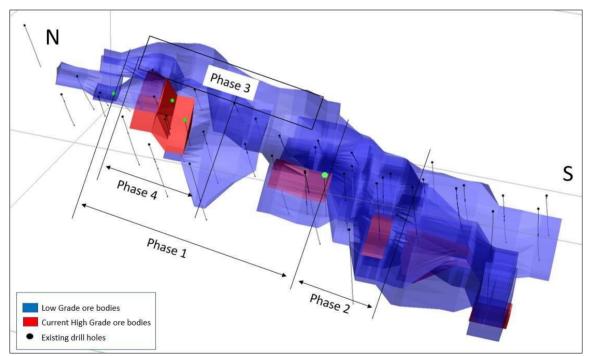

### **Drilling Activities**

In 2020, two diamond drill holes were performed by Aguia, and the drilling confirmed the north and south high-grade copper zone within the existing Andrade Mineral Resource area. On 9 March 2021, the scoping study for the project was released, including a resource update with an Indicated Resource of 18.03Mt at 0.41% Cu and 1.87g/t A, and an Inferred Resource of 3.98Mt at 0.53% Cu and 2.06 g/t Ag2. An infill drilling campaign is in progress, with the goal of improving the resource category of the Andrade Deposit to Measured & Indicated, which is mandatory to advance the engineering studies and economic model for the project.

Figure 2 – Resource model with the areas to be drilled in each phase of the 2022 drilling program

In relation to the Andrade Copper Project, the comprehensive infill drilling program continues, with the primary aim to upgrade the mineral resource classification to measured and indicated and potentially increase the tonnes and grade of the deposit.