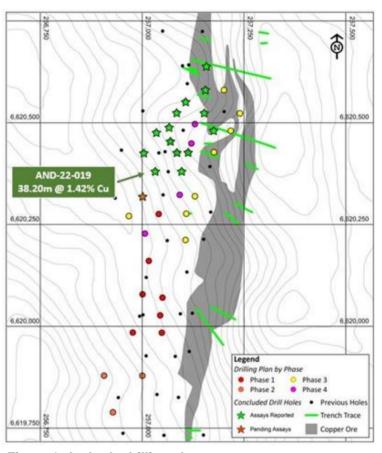

The drilling program at Andrade Copper Project continues. The Company continues to intersect high-grade copper zones, confirming and extending to the south the shallow high-grade copper zone within the existing Andrade Mineral Resource area. Hole AND-22-019 has returned the best copper mineralisation intercept drilled so far in the entire deposit, being 10 metres longer than our previous best drill hole, as outlined below. In addition, Hole AND-22-019 also returned an important mineralised intercept that will add to and improve the overall resource model.

- Hole AND-22-019 returned 38.20m @ 1.42% Cu & 3.64 g/t Ag (from 76m);
- Hole AND-22-018 returned 11m @ 0.60% Cu & 9.83 g/t Ag (from 83m), including 2m @ 1.27% Cu & 14.7 g/t Ag.

Figure 1. Andrade drilling plan map

airborne geophysical data package, stream sediment sampling, ground geophysical survey (Induced Polarization and Magnetometry), a petrographic study, and mapping and resampling of 18 historical trenches. The Project's drilling database includes detailed logging and geochemistry from 48 diamond drill holes totalling 8,985.89 metres, 23 historical trenches that were re-sampled totalling 1,645.61 metres, and 10,074 assay records.

The Company continues to intersect high-grade copper zones and confirm the high-grade copper zone within the existing Andrade Mineral Resource area:

- Hole AND-22-009 returned 11m @ 0.73% Cu & 4.3 g/t Ag (from 60.93m), including 4m @ 1.36%Cu & 5.28 g/t Ag (from 64m) and 19m @ 0.40% Cu & 2.39 g/t Ag (from 90m).
- Hole AND-22-010 did not return significant assays.
- Hole AND-22-011 returned 38m @ 0.65% Cu & 2.74 g/t Ag (from 44m), including 15m @ 1.10% Cu& 4.55 g/t (from 48m).
- Hole AND-22-013 returned 11m @ 0.22% Cu & 1.94 g/t Ag (from 14m) and 6m @ 0.20% Cu &
- 3.53 g/t Ag (from 37m).
- Hole AND-22-014 returned 11m @ 0.50% Cu & 11.26 g/t Ag (from surface).
- Hole AND-22-015 returned 9m @ 0.57% Cu & 13.37 g/t Ag (from surface).
- Hole AND-22-016 returned 11m @ 0.72% Cu (from the surface) including 2m @ 1.42% Cu (from 3m).
- Hole AND-22-017 returned 17.85m @ 1.19% Cu & 3.84 g/t Ag (from 33.15m).
- Hole AND-22-018 returned 11m @ 0.60% Cu & 9.83 g/t Ag (from 83m), including 2m @ 1.27% Cu & 14.7 g/t Ag.
- Hole AND-22-019 returned 38.20m @ 1.42% Cu & 3.64 g/t Ag (from 76m)